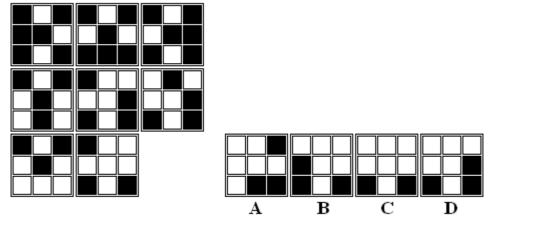

A B C D

22) Which figure completes the grid?

A B C D

23) Which figure completes the grid?

A B C D