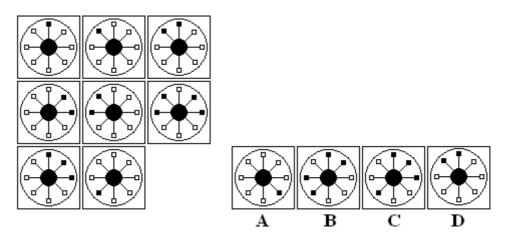

A B C D

22) Which figure completes the grid?

A B C D

23) Which figure completes the grid?

A B C D