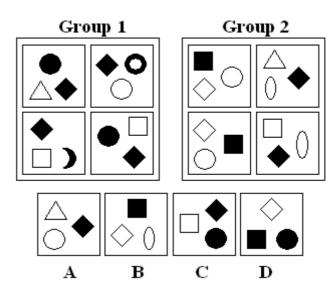

A B C D

18) Which figure belongs in neither group?

19) Which figure belongs in neither group?

20) Which figure is next in the series?

A B C D

Copyright www.psychometric-success.com

**A B C D** 5

21) Which figure is next in the series?