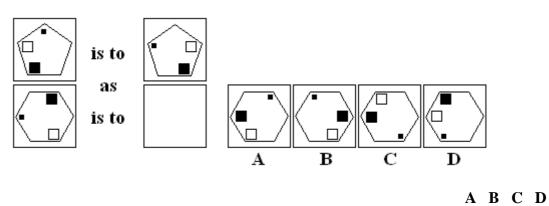

6) Which figure completes the statement?

A B C D

7) Which figure completes the statement?

A B C D

8) Which figure completes the statement?

A B C D

9) Which figure completes the statement?

10) Which figure completes the statement?