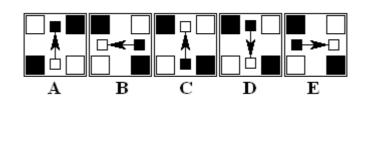

6) Which figure completes the statement?

A B C D

7) Which figure completes the statement?

A B C D

8) Which figure completes the statement?

A B C D

9) Which figure completes the statement?

10) Which figure completes the statement?