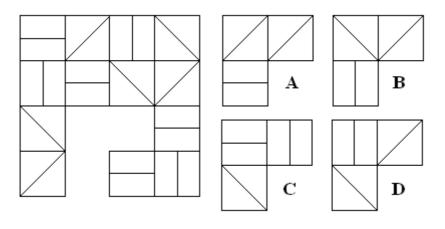

#### **25** Questions

Answer as many questions as you can in 20 minutes. Circle the letter on the right which corresponds to the correct answer.

1) Which figure completes the series?

2) Which figure completes the series?

3) Which figure completes the series?

4) Which figure completes the series?

A B C D

A B C D

A B C D

A B C D

5) Which figure completes the series?

A B C D