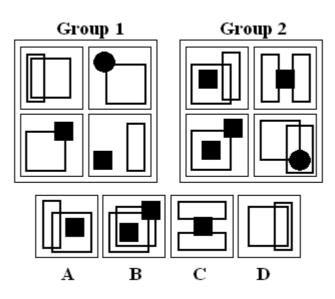

A B C D

22) Which figure completes the grid?

A B C D

23) Which figure completes the grid?

A B C D