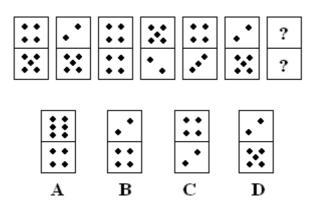

#### **25** Questions

Answer as many questions as you can in 20 minutes. Circle the letter on the right which corresponds to the correct answer.

1) Which figure completes the series?

2) Which figure completes the series?

3) Which figure completes the series?

4) Which figure completes the series?

A B C D

A B C D

A B C D

A B C D

5) Which figure completes the series?

A B C D