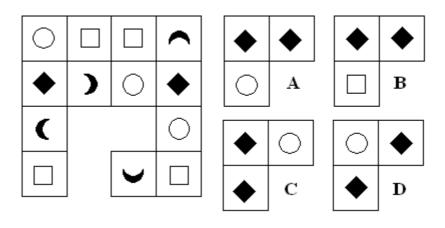

6) Which figure completes the statement?

A B C D

7) Which figure completes the statement?

A B C D

8) Which figure completes the statement?

A B C D

9) Which figure completes the statement?

10) Which figure completes the statement?