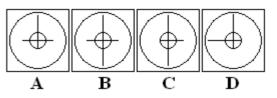

#### **25** Questions

Answer as many questions as you can in 20 minutes. Circle the letter on the right which corresponds to the correct answer.

1) Which figure completes the series?

2) Which figure completes the series?

3) Which figure completes the series?

4) Which figure completes the series?

A B C D

A B C D

A B C D

A B C D

5) Which figure completes the series?

A B C D